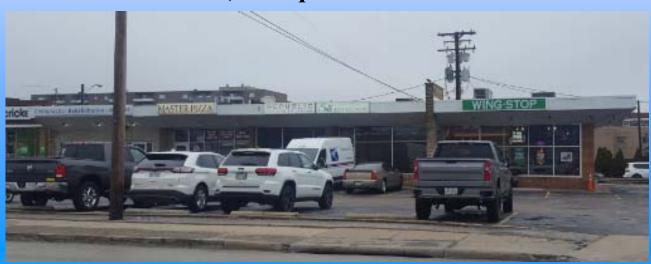

## 1,750 sq ft available

**Description:** 6641 - 6649 Mayfield Road. The plaza sits on the North side of the street, just off the corner of Mayfield (Rt 322) and SOM Center Road (Rt 91). One of the busiest intersections in Northeast, Ohio. Walmart is across the street.

**Co-Tenants:** Wingstop, Master Pizza, Republic Salon, Cricket, Best Gyros, etc. **Nearby Tenants:** Target, Micro Center, Costco, Best Buy, Giant Eagle, Aldi's, Joann Fabrics, Marshalls, Old Navy, Men's Warehouse, Starbucks, Chick Fil A, etc.