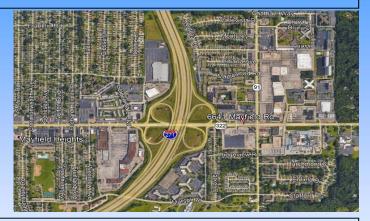

## 1,750 sq ft available

**Description:** 6641 - 6649 Mayfield Road. The plaza sits on the North side of the street, just off the corner of Mayfield (Rt 322) and SOM Center Road (Rt 91). One of the busiest intersections in Northeast, Ohio. Walmart is across the street.